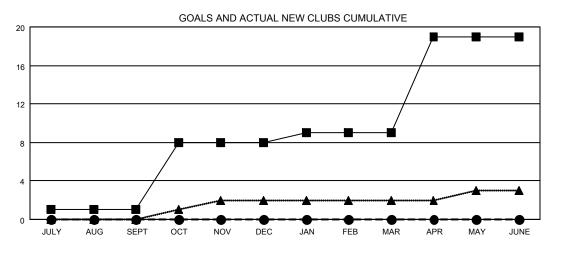

## Multiple District 5M

**LOCATION: MINNESOTA** 

| GMT: OPEN     |               |             |               |                       |                           |                         | GMT CA 1                                     |  |
|---------------|---------------|-------------|---------------|-----------------------|---------------------------|-------------------------|----------------------------------------------|--|
| Clubs         |               |             |               | Members               |                           |                         |                                              |  |
|               | RESULTS FOR   | R 2019-2020 |               | RESULTS FOR 2019-2020 |                           |                         |                                              |  |
| QUARTER       | NEW CLUB GOAL | NEW CLUBS   | DROPPED CLUBS | QUARTER               | MEMBER GROWTH NET<br>GOAL | MEMBER GROWTH<br>ACTUAL | DROPPED MEMBERS ACTUAL (including transfers) |  |
| JULY/AUG/SEPT | 1             | 0           | 1             | JULY/AUG/SEPT         | 365                       | 186                     | 244                                          |  |
| OCT/NOV/DEC   | 7             | 0           | 0             | OCT/NOV/DEC           | 425                       | 0                       | 0                                            |  |
| JAN/FEB/MAR   | 1             | 0           | 0             | JAN/FEB/MAR           | 494                       | 0                       | 0                                            |  |
| APR/MAY/JUNE  | 10            | 0           | 0             | APR/MAY/JUNE          | 390                       | 0                       | 0                                            |  |