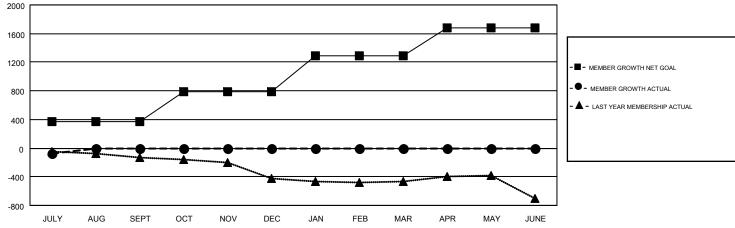

## Multiple District 5M

**LOCATION: MINNESOTA** 

| GMT: OPEN     |               |             |               |                       |                           |                         | GMT CA 1                                     |  |
|---------------|---------------|-------------|---------------|-----------------------|---------------------------|-------------------------|----------------------------------------------|--|
| Clubs         |               |             |               | Members               |                           |                         |                                              |  |
|               | RESULTS FOR   | R 2019-2020 |               | RESULTS FOR 2019-2020 |                           |                         |                                              |  |
| QUARTER       | NEW CLUB GOAL | NEW CLUBS   | DROPPED CLUBS | QUARTER               | MEMBER GROWTH NET<br>GOAL | MEMBER GROWTH<br>ACTUAL | DROPPED MEMBERS ACTUAL (including transfers) |  |
| JULY/AUG/SEPT | 1             | 0           | 1             | JULY/AUG/SEPT         | 365                       | 186                     | 244                                          |  |
| OCT/NOV/DEC   | 7             | 0           | 0             | OCT/NOV/DEC           | 425                       | 0                       | 0                                            |  |
| JAN/FEB/MAR   | 1             | 0           | 0             | JAN/FEB/MAR           | 494                       | 0                       | 0                                            |  |
| APR/MAY/JUNE  | 10            | 0           | 0             | APR/MAY/JUNE          | 390                       | 0                       | 0                                            |  |